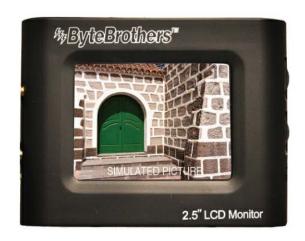

## Mini Color CCTV Monitor VTX025

Video is everywhere...and expected to be everywhere. The Mini color monitor 2.5 lets you place video in small spaces...enhancing security in areas where it did not exist. It's also perfect for portable applications like temporary video monitoring and aligning security cameras.

## Features:

- Full feature CCTV color monitor, complete with color and brightness controls. Connects to the CCTV camera via a BNC connector (included).
- Mini Monitor 2.5 uses Intersil's NTSC/PAL single chip video decoder. Reliable and consumes little power.
- LCD: The active matrix color LCD features 480 x 234 pixel resolution (2.5" diagonal).
- Continuous use: Connect the AC adapter for continuous use or recharging the battery.
- Lithium-ion battery: The rechargeable battery is high capacity, lithium-ion with a 4 hour life.
- LED: Red indicates charging. Green indicates On.
- Desk stand and wrist strap (for portable work) included.