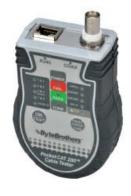

## Pocket Cat<sup>™</sup> Pocket RJ45 / Coax Tester

The perfect tester for both Ethernet (RJ45) and coax cables. Ruggedized and cushioned for field use. Ethernet test is a complete TIA568 test for opens, shorts, crosses and split pairs. Bright blue LEDs instantly render the PASS/FAIL results. A built-in, hidden drawer stores the remote wiremap adapter. Includes a tone generator compatible with most tone probes.

## Features:

- Tests both RJ45 CAt5/6 and coaxial cables.
- Ruggedized for field use. No LCD to break.
- PASS/FAIL results appear in one second.
- Each pair's status is highlighted.
- Complete TIA568 test performed. Continuity, opens/shorts, reversals and split pairs.
- Tone mode for tracing and troubleshooting.
- Belt clip, battery (9V) and pouch included.