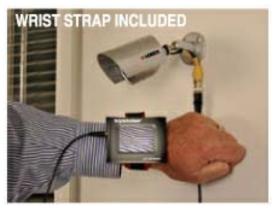

## Mini Color CCTV Monitor VTX025

Video is everywhere...and expected to be everywhere. The Mini color monitor 2.5 lets you place video in small spaces...enhancing security in areas where it did not exist. It's also perfect for portable applications like temporary video monitoring and aligning security cameras.

## Features:

- Full feature CCTV color monitor, complete with color and brightness controls. Connects to the CCTV camera via a BNC connector (included).
- Mini Monitor 2.5 uses Intersil's NTSC/PAL single chip video decoder. Reliable and consumes little power.
- LCD: The active matrix color LCD features 480 x 234 pixel resolution (2.5" diagonal).
- Continuous use: Connect the AC adapter for continuous use or recharging the battery.
- Lithium-ion battery: The rechargeable battery is high capacity, lithium-ion with a 4 hour life.
- LED: Red indicates charging. Green indicates On.
- Desk stand and wrist strap (for portable work) included.